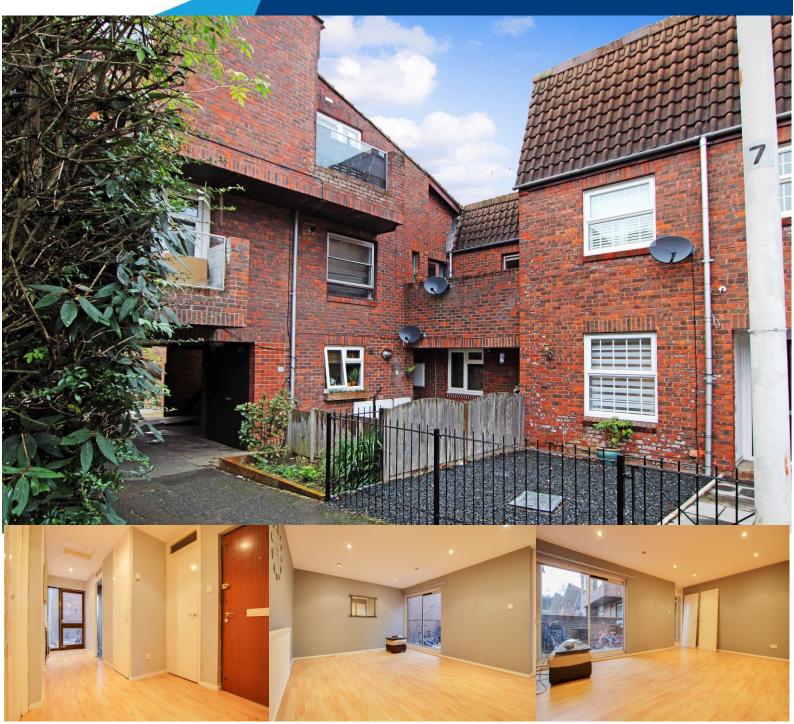

## Rowenhall, Laindon West, SS15 6SF

Temme English are thrilled to present this incredibly spacious TWO DOUBLE bedroom 1st floor apartment being offered conveniently with NO ONWARD CHAIN! The internal accommodation consists of the welcoming entrance hallway, large lounge, great sized kitchen diner, two huge double bedrooms and bathroom with separate W/C. Additionally there is a bonus storage room which is most ample and could be used as a study/office area. This apartment is a unique find as rarely do you see such an impressively well proportioned property locally within this pricing bracket! Further benefits include plenty of communal parking available nearby, gas central heating and a private balcony area which allows for plenty of natural light into the property. Being situated within the popular location of Laindon West and giving good access to Laindon train station and transport links to the A127 viewings are simply a must to fully appreciate the potential on offer.

- Incredibly Spacious Two Double Bedroom 1st Floor Apartment With Private Balcony
- NO ONWARD CHAIN Needs
  Some Refurbishment
- Popular Laindon West Location Walking Distance To Laindon Train Station
- Ample Communal Parking Nearby
- Welcoming Entrance Hallway With Large Storage Cupboard - Could Be Used As A Study/Office
- Spacious Lounge 16'5 x 12'5
- Great Sized Kitchen Diner 13'4 x 9'3
- Master Bedroom 10'6 x 13'6 Plus Bedroom Two 12'7 x 9'8
- Bathroom With Separate W/C
- Lengthy Lease In Excess Of 100 Years