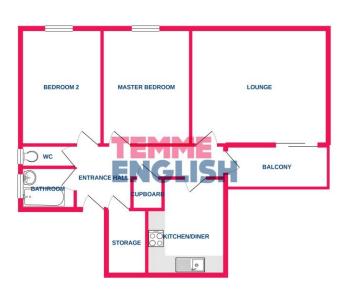

## Rowenhall, Laindon West, SS15 6SF

Temme English are thrilled to present this incredibly spacious TWO DOUBLE bedroom 1st floor apartment being offered conveniently with NO ONWARD CHAIN! The internal accommodation consists of the welcoming entrance hallway, large lounge, great sized kitchen diner, two huge double bedrooms and bathroom with separate W/C. Additionally there is a bonus storage room which is most ample and could be used as a study/office area. This apartment is a unique find as rarely do you see such an impressively well proportioned property locally within this pricing bracket! Further benefits include plenty of communal parking available nearby, gas central heating and a private balcony area which allows for plenty of natural light into the property. Being situated within the popular location of Laindon West and giving good access to Laindon train station and transport links to the A127 viewings are simply a must to fully appreciate the potential on offer.

## £199,995 - Leasehold

**GROUND FLOOR** 

While every starting has been made to ensure the accuracy of the terphan constant drar, miscaranness of discor, indication, scores and any other terms are approximate and on responsibility is toleran to any centr, unisolani or mis-statement. This plan is for illustration purposes where there and hand the used as such by any perspective purchases. The services systems and applications them in them not been written and anon no purchase as in their specification of uniform and parts.

- Incredibly Spacious Two Double Bedroom 1st Floor Apartment With Private Balcony
- NO ONWARD CHAIN Needs
  Some Refurbishment
- Popular Laindon West Location Walking Distance To Laindon Train Station
- Ample Communal Parking Nearby
- Welcoming Entrance Hallway With Large Storage Cupboard - Could Be Used As A Study/Office
- Spacious Lounge 16'5 x 12'5
- Great Sized Kitchen Diner 13'4 x 9'3
- Master Bedroom 10'6 x 13'6 Plus Bedroom Two 12'7 x 9'8
- Bathroom With Separate W/C
- Lengthy Lease In Excess Of 100 Years